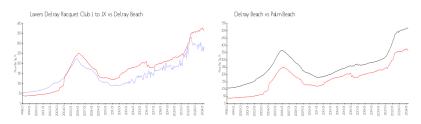

#### Market Information

Delray Beach:

\$362/sq. ft.

Lavers Delray \$286/sq. ft.

Racquet Club I to IX:

Delray Beach: \$362/sq. ft. Palm Beach: \$468/sq. ft.