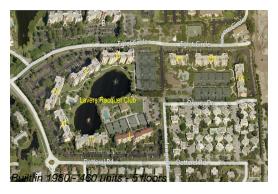

#### **Building Information**

Number of units: 460
Number of active listings for rent: 16
Number of active listings for sale: 14
Building inventory for sale: 3%
Number of sales over the last 12 months: 21
Number of sales over the last 6 months: 9
Number of sales over the last 3 months: 6