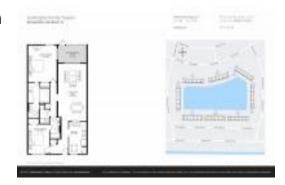

#### **Unit Information**

 MLS Number:
 A11569184

 Status:
 Active

 Size:
 1,339 Sq ft.

Bedrooms: 2
Full Bathrooms: 2
Half Bathrooms:

Parking Spaces: Assigned Parking, Guest Parking, Open

Space Parking

View:

 List Price:
 \$354,900

 List PPSF:
 \$265

 Valuated Price:
 \$268,000

 Valuated PPSF:
 \$200

The above valuated price is a baseline figure that does not take into account any specific renovation, upgrade, split, merge, or deterioration of the unit.