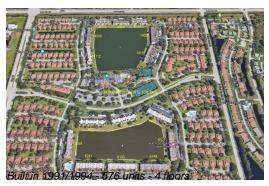

## **Building Information**

Number of units: 576
Number of active listings for rent: 0
Number of active listings for sale: 22
Building inventory for sale: 3%
Number of sales over the last 12 months: 32
Number of sales over the last 6 months: 15
Number of sales over the last 3 months: 8