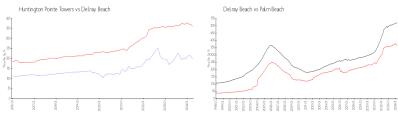

#### **Market Information**

Huntington Pointe Towers:

Delray Beach:

\$199/sq. ft.

\$362/sq. ft.

Delray Beach:

\$362/sq. ft.

Palm Beach:

\$469/sq. ft.