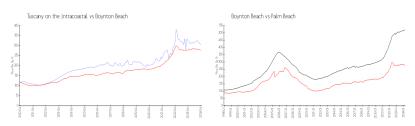

#### **Market Information**

Tuscany on the \$302/sq. ft. Boynton Beach: \$276/sq. ft. Intracoastal:

Boynton Beach: \$276/sq. ft. Palm Beach: \$468/sq. ft.