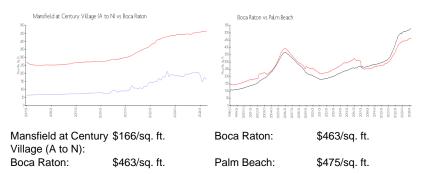

# Unit 516 Mansfield M - Mansfield at Century Village (A to N)

516 Mansfield M - 1-588 Mansfield, Boca Raton, FL, Palm Beach 33434