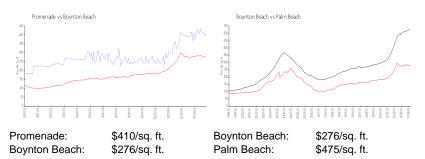

#### **Inventory for Sale**

| Promenade     | 4% |
|---------------|----|
| Boynton Beach | 2% |
| Palm Beach    | 3% |

Built in 2010 - 395 units - 14 floors