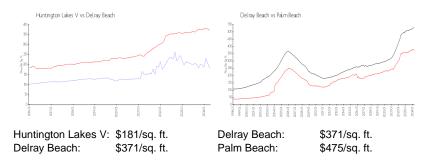

#### **Market Information**

| Huntington Lakes V | 4% |
|--------------------|----|
| Delray Beach       | 3% |
| Palm Beach         | 3% |