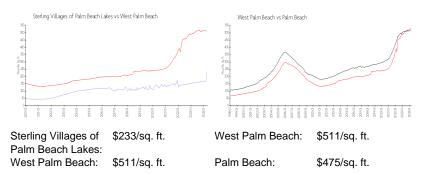

### **Market Information**

## Inventory for Sale

| Sterling Villages of Palm Beach Lakes | 5% |
|---------------------------------------|----|
| West Palm Beach                       | 4% |
| Palm Beach                            | 3% |

## Avg. Time to Close Over Last 12 Months

| Sterling Villages of Palm Beach Lakes | 37 days |
|---------------------------------------|---------|
| West Palm Beach                       | 52 days |
| Palm Beach                            | 56 days |