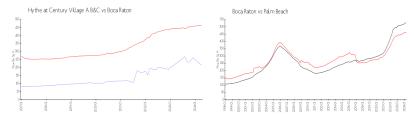

#### **Market Information**

Hythe at Century \$216/sq. ft. Village A B&C:

Boca Raton: \$463/sq. ft.

Boca Raton: \$463/sq. ft.

Palm Beach: \$475/sq. ft.