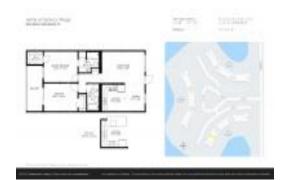

# Unit 1040 Hythe C - Hythe at Century Village A B&C

1040 Hythe C - 1037-4054 Hythe C, Boca Raton, FL, Palm Beach 33434

#### **Unit Information**

 MLS Number:
 A11572124

 Status:
 Pending

 Size:
 896 Sq ft.

 Bedrooms:
 2

 Full Bathrooms:
 2

Half Bathrooms:

Parking Spaces: 1 Space, Assigned Parking, Guest Parking