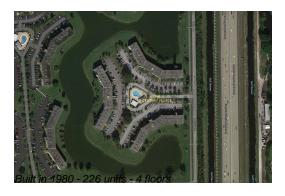

## **Building Information**

Number of units: 216
Number of active listings for rent: 0
Number of active listings for sale: 15
Building inventory for sale: 6%
Number of sales over the last 12 months: 7
Number of sales over the last 6 months: 3
Number of sales over the last 3 months: 2

### **Building Association Information**

Century Village at Boca Raton Address: 19296 Lyons Rd, Boca Raton, FL 33434 Phone: +1 561-451-1211