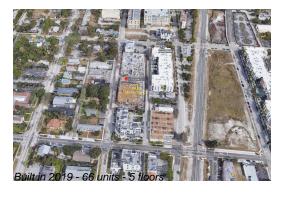

### **Building Information**

Number of units: 66
Number of active listings for rent: 0
Number of active listings for sale: 6
Building inventory for sale: 9%
Number of sales over the last 12 months: 7
Number of sales over the last 6 months: 3
Number of sales over the last 3 months: 1

### **Building Association Information**

111 First Delray

Address: 111 SE 1st Ave, Delray Beach, FL 33444 Phone: +1 561-501-0818