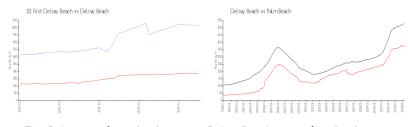

#### Market Information

111 First Delray Beach:

\$1032/sq. ft.

Delray Beach:

\$371/sq. ft.

Delray Beach: \$371/sq. ft.

Palm Beach:

\$475/sq. ft.