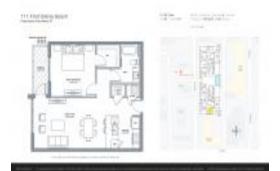

# Unit PH-507 - 111 First Delray Beach

PH-507 - 111 SE 1 Ave, Delray Beach, FL, Palm Beach 33444

#### **Unit Information**

 MLS Number:
 A11573492

 Status:
 Active

 Size:
 794 Sq ft.

 Bedrooms:
 1

Full Bathrooms:
Half Bathrooms:

Parking Spaces: 2 Spaces, Guest Parking, Parking

Garage, Street Parking