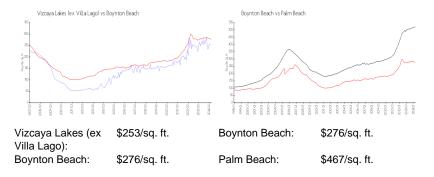

#### **Market Information**

| Vizcaya Lakes (ex Villa Lago) | 2% |
|-------------------------------|----|
| Boynton Beach                 | 2% |
| Palm Beach                    | 3% |