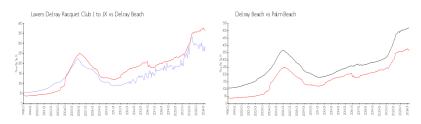

#### **Market Information**

Lavers Delray \$286/sq. ft.

Racquet Club I to IX:

Delray Beach: \$362/sq. ft.

Delray Beach: \$362/sq. ft.

Palm Beach: \$467/sq. ft.