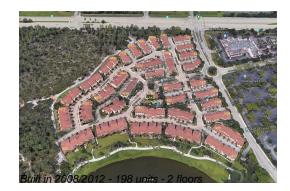

# **Building Information**

| Number of units:                         | 198 |
|------------------------------------------|-----|
| Number of active listings for rent:      | 0   |
| Number of active listings for sale:      | 1   |
| Building inventory for sale:             | 0%  |
| Number of sales over the last 12 months: | 3   |
| Number of sales over the last 6 months:  | 1   |
| Number of sales over the last 3 months:  | 0   |
|                                          |     |