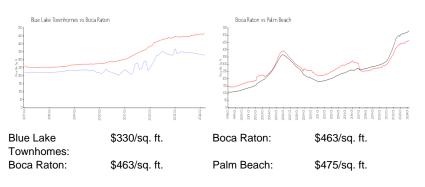

# Unit 1430 NW 48th Dr - Blue Lake Townhomes

1430 NW 48th Dr - 5005-5052 NW 16 Wy, Boca Raton, FL, Palm Beach 33431