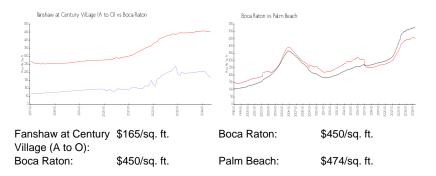

r the last 6 months:  | 7   |
| Number of sales over the last 3 months:  | 4   |
|                                          |     |

### **Building Association Information**

Century Village at Boca Raton Address: 19296 Lyons Rd, Boca Raton, FL 33434 Phone: +1 561-451-1211

#### **Recent Sales**

| Unit # | Size      | Closing Date | Sale Price | PPSF  |
|--------|-----------|--------------|------------|-------|
|        | 835 sq ft | Jun 2024     | \$140,000  | \$168 |
| J-385  | 601 sq ft | Jun 2024     | \$110,000  | \$183 |
|        | 752 sq ft | May 2024     | \$99,000   | \$132 |
|        | 835 sq ft | Apr 2024     | \$175,000  | \$210 |
|        | 835 sq ft | Feb 2024     | \$173,000  | \$207 |
|        | 675 sq ft | Feb 2024     | \$122,500  | \$181 |

#### **Market Information**



## **Inventory for Sale**







Index of Delta Column

| Boca Raton | 3% |
|------------|----|
| Palm Beach | 3% |

# Avg. Time to Close Over Last 12 Months

| Fanshaw at Century Village (A to O) | 55 days |
|-------------------------------------|---------|
| Boca Raton                          | 58 days |
| Palm Beach                          | 57 days |