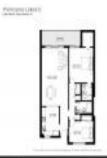

# Unit 308 - Poinciana Lakes E

308 - 3154 Via Poinciana, Lake Worth, FL, Palm Beach 33467

### **Unit Information**

| MLS Number:<br>Status: | A11576418<br>Active                                     |
|------------------------|---------------------------------------------------------|
| Size:                  | 1,082 Sq ft.                                            |
| Bedrooms:              | 2                                                       |
| Full Bathrooms:        | 2                                                       |
| Half Bathrooms:        |                                                         |
| Parking Spaces:        | 1 Space,Additional Spaces<br>Available,Assigned Parking |
| View:                  | Garden View, Pool Area View                             |
| Rental Price:          | \$2,000                                                 |
| List PPSF:             | \$2                                                     |
| Valuated Price:        | \$181,000                                               |
| Valuated PPSF:         | \$167                                                   |