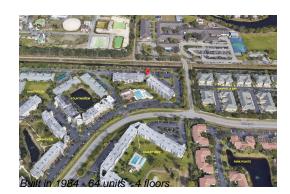

#### **Building Information**

| Number of units:                         | 64 |
|------------------------------------------|----|
| Number of active listings for rent:      | 0  |
| Number of active listings for sale:      | 5  |
| Building inventory for sale:             | 7% |
| Number of sales over the last 12 months: | 1  |
| Number of sales over the last 6 months:  | 0  |
| Number of sales over the last 3 months:  | 0  |