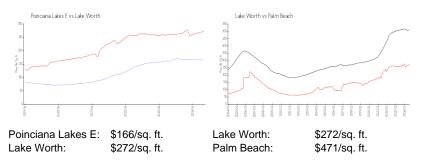

#### **Inventory for Sale**

| Poinciana Lakes E | 8% |
|-------------------|----|
| Lake Worth        | 4% |
| Palm Beach        | 3% |

## Avg. Time to Close Over Last 12 Months

| Poinciana Lakes E | 53 days |
|-------------------|---------|
| Lake Worth        | 46 days |
| Palm Beach        | 58 days |

and the second