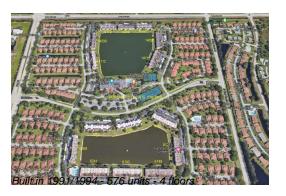

Number of units: 576
Number of active listings for rent: 0
Number of active listings for sale: 22
Building inventory for sale: 3%
Number of sales over the last 12 months: 32
Number of sales over the last 6 months: 15
Number of sales over the last 3 months: 9

### **Building Association Information**

Huntington Pointe Association Inc 6251 North Oriole Boulevard Delray Beach, FL 33484 (561) 496-3801 Huntington Pointe II Association Inc

Address: 6193 Pointe Regal Cir, Delray Beach, FL 33484