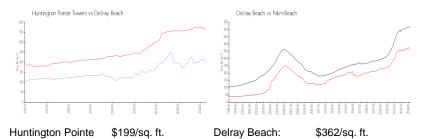

#### **Market Information**

Towers: Delray Beach:

\$362/sq. ft. Palm Beach: \$469/sq. ft.