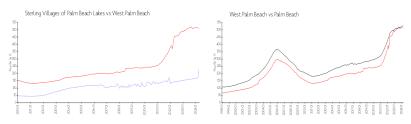

#### **Market Information**

Sterling Villages of \$233/sq. ft.

Palm Beach Lakes:

West Palm Beach: \$511/sq. ft.

West Palm Beach: \$511/sq. ft.

Palm Beach: \$475/sq. ft.