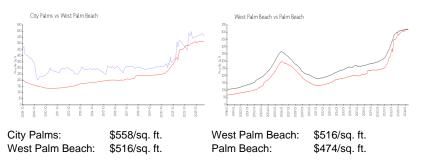

# Inventory for Sale

| City Palms      | 1% |
|-----------------|----|
| West Palm Beach | 3% |
| Palm Beach      | 3% |

#### Avg. Time to Close Over Last 12 Months

| City Palms      | 40 days |
|-----------------|---------|
| West Palm Beach | 54 days |
| Palm Beach      | 58 days |