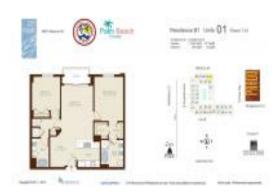

# Unit 801 - City Palms

801 - 480 Hibiscus St, West Palm Beach, FL, Palm Beach 33401

### **Unit Information**

| MLS Number:<br>Status:<br>Size:<br>Bedrooms:<br>Full Bathrooms:<br>Half Bathrooms: | A11578272<br>Active<br>1,045 Sq ft.<br>2<br>2      |
|------------------------------------------------------------------------------------|----------------------------------------------------|
| Parking Spaces:                                                                    | 1 Space,Assigned Parking,Covered<br>Parking        |
| View:<br>Rental Price:<br>List PPSF:<br>Valuated Price:<br>Valuated PPSF:          | Other View<br>\$4,000<br>\$4<br>\$564,000<br>\$540 |