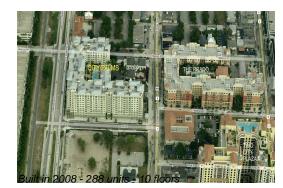

# **Building Information**

| Number of units:                         | 288 |
|------------------------------------------|-----|
| Number of active listings for rent:      | 1   |
| Number of active listings for sale:      | 3   |
| Building inventory for sale:             | 1%  |
| Number of sales over the last 12 months: | 11  |
| Number of sales over the last 6 months:  | 5   |
| Number of sales over the last 3 months:  | 3   |
|                                          |     |