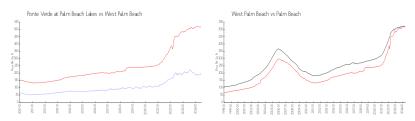

## **Market Information**

Ponte Verde at Palm \$199/sq. ft.

West Palm Beach: \$516/sq. ft.

Beach Lakes:

West Palm Beach: \$516/sq. ft. Palm Beach: \$474/sq. ft.