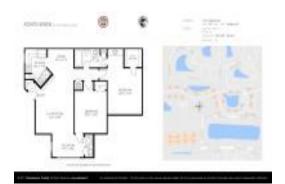

#### **Unit Information**

 MLS Number:
 A11579038

 Status:
 Active

 Size:
 909 Sq ft.

 Bedrooms:
 2

 Full Bathrooms:
 1

Half Bathrooms:

Parking Spaces: 1 Space, Additional Spaces

Available, Assigned Parking, Guest Parking

 View:
 Lake

 Rental Price:
 \$1,960

 List PPSF:
 \$2

 Valuated Price:
 \$188,000

 Valuated PPSF:
 \$202

The above valuated price is a baseline figure that does not take into account any specific renovation, upgrade, split, merge, or deterioration of the unit.