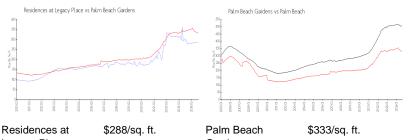

## Market Information

\$471/sq. ft.

| Logony Bloost |               | Gardens:    |  |
|---------------|---------------|-------------|--|
| Legacy Place: |               | Galuens.    |  |
| Palm Beach    | \$333/sq. ft. | Palm Beach: |  |
| Gardens:      |               |             |  |