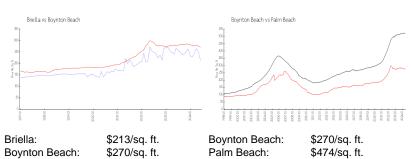

 List PPSF:
 \$2

 Valuated Price:
 \$333,000

 Valuated PPSF:
 \$213

The above valuated price is a baseline figure that does not take into account any specific renovation, upgrade, split, merge, or deterioration of the unit.

#### **Inventory for Sale**

Briella 1%
Boynton Beach 2%
Palm Beach 3%

# Avg. Time to Close Over Last 12 Months

Briella 48 days Boynton Beach 49 days Palm Beach 58 days