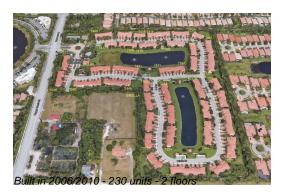

## **Building Information**

Number of units: 230
Number of active listings for rent: 0
Number of active listings for sale: 3
Building inventory for sale: 1%
Number of sales over the last 12 months: 11
Number of sales over the last 6 months: 5
Number of sales over the last 3 months: 3