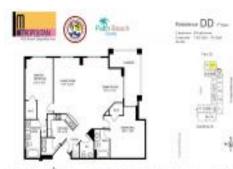

# Unit 1-DD - Metropolitan

1-DD - 403 S Sapodilla Av, West Palm Beach, FL, Palm Beach 33401

### **Unit Information**

| MLS Number:                                                               | A11579996                            |
|---------------------------------------------------------------------------|--------------------------------------|
| Status:                                                                   | Active                               |
| Size:                                                                     | 1,374 Sq ft.                         |
| Bedrooms:                                                                 | 2                                    |
| Full Bathrooms:                                                           | 2                                    |
| Half Bathrooms:                                                           | 1                                    |
| Parking Spaces:                                                           | 1 Space                              |
| View:<br>Rental Price:<br>List PPSF:<br>Valuated Price:<br>Valuated PPSF: | \$4,100<br>\$3<br>\$581,000<br>\$405 |