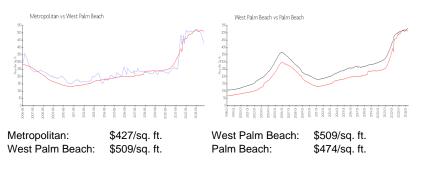

## **Market Information**

#### **Inventory for Sale**

| Metropolitan    | 7% |
|-----------------|----|
| West Palm Beach | 3% |
| Palm Beach      | 3% |

## Avg. Time to Close Over Last 12 Months

| Metropolitan    | 66 days |
|-----------------|---------|
| West Palm Beach | 53 days |
| Palm Beach      | 57 days |