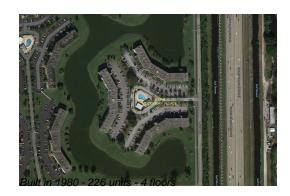

#### **Building Information**

| Number of units:                         | 216 |
|------------------------------------------|-----|
| Number of active listings for rent:      | 0   |
| Number of active listings for sale:      | 19  |
| Building inventory for sale:             | 8%  |
| Number of sales over the last 12 months: | 6   |
| Number of sales over the last 6 months:  | 4   |
| Number of sales over the last 3 months:  | 1   |

#### **Building Association Information**

Century Village at Boca Raton Address: 19296 Lyons Rd, Boca Raton, FL 33434 Phone: +1 561-451-1211