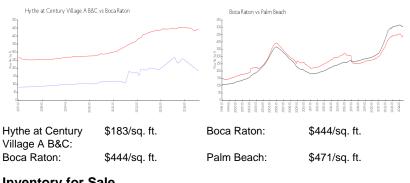

## Inventory for Sale

| Hythe at Century Village A B&C | 9% |
|--------------------------------|----|
| Boca Raton                     | 3% |
| Palm Beach                     | 3% |

#### Avg. Time to Close Over Last 12 Months

| Hythe at Century Village A B&C | 102 days |
|--------------------------------|----------|
| Boca Raton                     | 59 days  |
| Palm Beach                     | 58 days  |