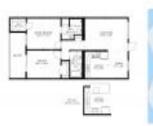

#### **Unit Information**

| MLS Number:                                 | A11580006                      |
|---------------------------------------------|--------------------------------|
| Status:                                     | Pending                        |
| Size:                                       | 896 Sq ft.                     |
| Bedrooms:                                   | 2                              |
| Full Bathrooms:                             | 2                              |
| Half Bathrooms:<br>Parking Spaces:<br>View: | Assigned Parking,Guest Parking |
| Rental Price:                               | \$2,000                        |
| List PPSF:                                  | \$2                            |
| Valuated Price:                             | \$167,000                      |
| Valuated PPSF:                              | \$182                          |