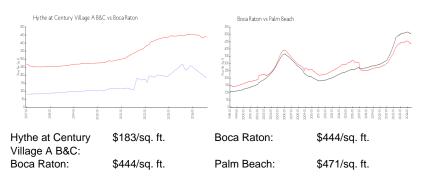

# **Market Information**

Inventory for Sale

| Hythe at Century Village A B&C | 9% |
|--------------------------------|----|
| Boca Raton                     | 3% |
| Palm Beach                     | 3% |