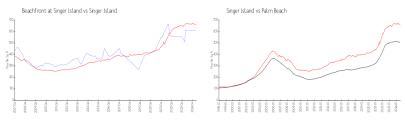

#### **Market Information**

Beachfront at Singer \$610/sq. ft. Singer Island: \$659/sq. ft. Island:

Singer Island: \$659/sq. ft. Palm Beach: \$471/sq. ft.