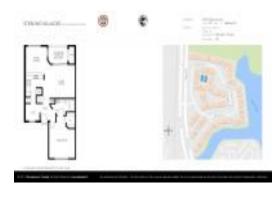

# Unit 20105 Glenmoor Dr - Sterling Villages of Palm Beach Lakes

20105 Glenmoor Dr - 1101-22304 Glenmoor Dr, West Palm Beach, FL, Palm Beach 33409

#### **Unit Information**

 MLS Number:
 A11580402

 Status:
 Active

 Size:
 850 Sq ft.

 Bedrooms:
 1

Bedrooms: 1
Full Bathrooms: 1

Half Bathrooms:

Parking Spaces: 1 Space, Assigned Parking, Guest Parking

View:

 List Price:
 \$190,000

 List PPSF:
 \$224

 Valuated Price:
 \$185,000

 Valuated PPSF:
 \$218

The above valuated price is a baseline figure that does not take into account any specific renovation, upgrade, split, merge, or deterioration of the unit.