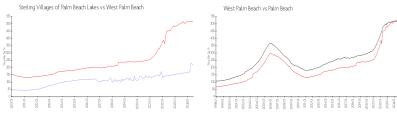

#### **Market Information**

Sterling Villages of \$219/sq. ft.

West Palm Beach: \$516/sq. ft.

Palm Beach Lakes:

West Palm Beach: \$516/sq. ft. Palm Beach: \$474/sq. ft.