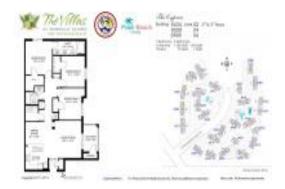

## **Building Information**

Number of units: 486
Number of active listings for rent: 20
Number of active listings for sale: 17
Building inventory for sale: 3%
Number of sales over the last 12 months: 17
Number of sales over the last 6 months: 7
Number of sales over the last 3 months: 6

The Villas At Emerald Dunes 6495 Emerald Dunes Dr, West Palm Beach, FL 33411 (561) 684-0088