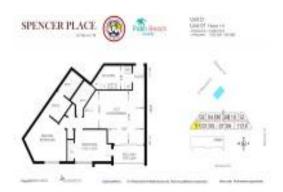

# **Unit 301 - Spencer Place**

301 - 505 Spencer Dr, West Palm Beach, FL, Palm Beach 33409

#### **Unit Information**

 MLS Number:
 A11581626

 Status:
 Active

 Size:
 1,033 Sq ft.

Bedrooms: 2 Full Bathrooms: 2

Half Bathrooms:

Parking Spaces: Additional Spaces Available, Assigned

Parking, Covered Parking