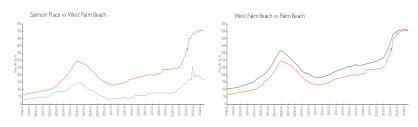

## **Market Information**

Spencer Place: \$168/sq. ft. West Palm Beach: \$509/sq. ft. West Palm Beach: \$471/sq. ft.