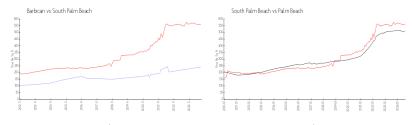

### **Market Information**

Barbican: \$242/sq. ft. South Palm Beach: \$561/sq. ft. South Palm Beach: \$561/sq. ft. Palm Beach: \$471/sq. ft.

### **Inventory for Sale**

Barbican 14% South Palm Beach 5% Palm Beach 3%

## Avg. Time to Close Over Last 12 Months

Barbican 91 days South Palm Beach 81 days Palm Beach 58 days