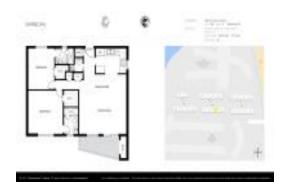

## Unit 406 - Barbican

406 - 3601 S Ocean Blvd, South Palm Beach, FL, Palm Beach 33480

#### **Unit Information**

 MLS Number:
 A11581776

 Status:
 Pending

 Size:
 1,408 Sq ft.

Bedrooms: 2 Full Bathrooms: 2 Half Bathrooms: 1

Parking Spaces: Not Assigned

View:

 Rental Price:
 \$2,200