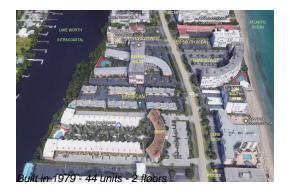

# **Building Information**

Number of units: 44

Number of active listings for rent: 0

Number of active listings for sale: 6

Building inventory for sale: 13%

Number of sales over the last 12 months: 4

Number of sales over the last 6 months: 2

# **Building Association Information**

Barbican

Condominium complex in South Palm Beach Address: 3601 S Ocean Blvd, South Palm Beach, FL 33480