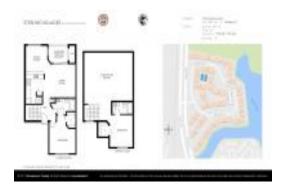

# Unit 20202 Glenmoor Dr - Sterling Villages of Palm Beach Lakes

20202 Glenmoor Dr - 1101-22304 Glenmoor Dr, West Palm Beach, FL, Palm Beach 33409

#### **Unit Information**

 MLS Number:
 A11582422

 Status:
 Active

 Size:
 1,120 Sq ft.

Bedrooms: 2 Full Bathrooms: 2

Half Bathrooms:

Parking Spaces: 1 Space

View: