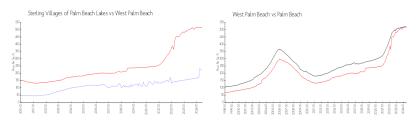

#### **Market Information**

Sterling Villages of \$219/sq. ft. West Palm Beach: \$516/sq. ft.

Palm Beach Lakes:

West Palm Beach: \$516/sq. ft. Palm Beach: \$474/sq. ft.