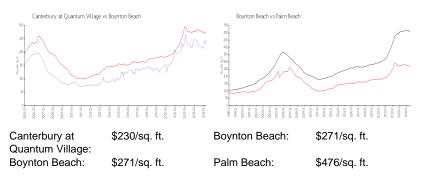

#### **Building Association Information**

Canterbury At Quantum Village Property Owners Association Of Palm Beach, Inc Banyan Property Management Service Banyan Property Management 2328 S Congress Ave Suite 1c West Palm Beach, FL 33406-7671 (561) 721-3549

#### **Recent Sales**

ι

| Unit # | Size        | Closing Date | Sale Price | PPSF  |
|--------|-------------|--------------|------------|-------|
|        | 2,650 sq ft | Jun 2024     | \$433,000  | \$163 |
|        | 1,560 sq ft | Apr 2024     | \$340,000  | \$218 |
|        | 2,650 sq ft | Mar 2024     | \$436,000  | \$165 |
|        | 2,856 sq ft | Feb 2024     | \$465,000  | \$163 |
|        | 1,560 sq ft | Feb 2024     | \$374,000  | \$240 |
|        |             |              |            |       |

## **Market Information**







# **Inventory for Sale**

| Canterbury at Quantum Village | 5% |
|-------------------------------|----|
| Boynton Beach                 | 2% |
| Palm Beach                    | 3% |

# Avg. Time to Close Over Last 12 Months

| Canterbury at Quantum Village | 80 days |
|-------------------------------|---------|
| Boynton Beach                 | 50 days |
| Palm Beach                    | 59 days |