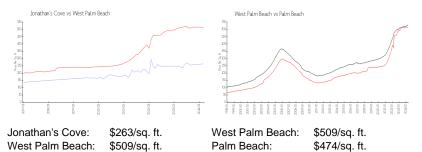

 List PPSF:
 \$242

 Valuated Price:
 \$375,000

 Valuated PPSF:
 \$263

The above valuated price is a baseline figure that does not take into account any specific renovation, upgrade, split, merge, or deterioration of the unit.

#### **Inventory for Sale**

Jonathan's Cove 2% West Palm Beach 3%

Palm Beach 3%