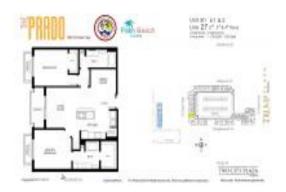

# Unit 227 - Prado

227 - 600 S Dixie Hwy, West Palm Beach, FL, Palm Beach 33401

#### **Unit Information**

 MLS Number:
 A11584171

 Status:
 Active

 Size:
 1,138 Sq ft.

Bedrooms: 2 Full Bathrooms: 2

Half Bathrooms: Parking Spaces:

View:

 Rental Price:
 \$2,500

 List PPSF:
 \$2

 Valuated Price:
 \$467,000

 Valuated PPSF:
 \$410

The above valuated price is a baseline figure that does not take into account any specific renovation, upgrade, split, merge, or deterioration of the unit.