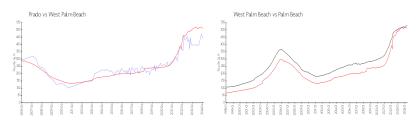

# **Market Information**

Prado: \$444/sq. ft. West Palm Beach: \$509/sq. ft. West Palm Beach: \$474/sq. ft. Palm Beach: \$474/sq. ft.

## **Inventory for Sale**

Prado 1% West Palm Beach 3% Palm Beach 3%

### Avg. Time to Close Over Last 12 Months

Prado 58 days West Palm Beach 53 days Palm Beach 57 days