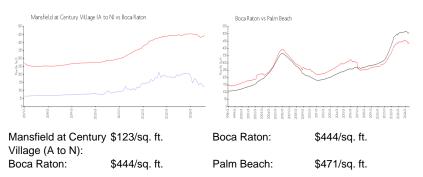

### **Inventory for Sale**

| Mansfield at Century Village (A to N) | 7% |
|---------------------------------------|----|
| Boca Raton                            | 3% |
| Palm Beach                            | 3% |

# Avg. Time to Close Over Last 12 Months

| Mansfield at Century Village (A to N) | 68 days |
|---------------------------------------|---------|
| Boca Raton                            | 59 days |
| Palm Beach                            | 58 days |