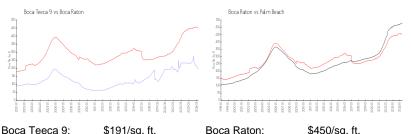

#### **Market Information**

| Boca Teeca 9: | \$191/sq. ft. | Boca Raton: | \$450/sq. ft. |
|---------------|---------------|-------------|---------------|
| Boca Raton:   | \$450/sq. ft. | Palm Beach: | \$474/sq. ft. |