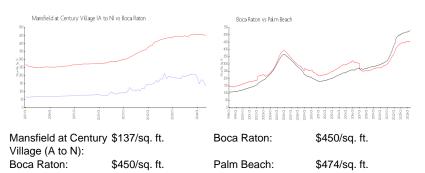

# **Unit Information**

| MLS Number:                                                               | A11585190                            |
|---------------------------------------------------------------------------|--------------------------------------|
| Status:                                                                   | Active                               |
| Size:                                                                     | 840 Sq ft.                           |
| Bedrooms:                                                                 | 2                                    |
| Full Bathrooms:                                                           | 1                                    |
| Half Bathrooms:                                                           | 1                                    |
| Parking Spaces:                                                           | 1 Space,Assigned Parking             |
| View:<br>Rental Price:<br>List PPSF:<br>Valuated Price:<br>Valuated PPSF: | \$1,325<br>\$2<br>\$114,000<br>\$137 |