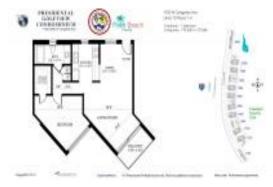

# Unit 1750 N Congress Ave # 310 - Presidential Golfview

1750 N Congress Ave # 310 - 1700 N Congress Ave, West Palm Beach, FL, Palm Beach 33401

#### **Unit Information**

 MLS Number:
 A11585742

 Status:
 Active

 Size:
 775 Sq ft.

Bedrooms: 1
Full Bathrooms: 1

Half Bathrooms:

Parking Spaces: 1 Space, Guest Parking

View: