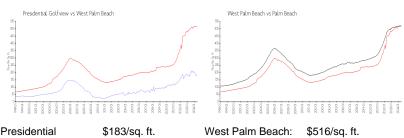

## Market Information

Presidential Golfview:

West Palm Beach:

West Palm Beach: \$516/sq. ft.

\$516/sq. ft. Palm Beach: \$474/sq. ft.