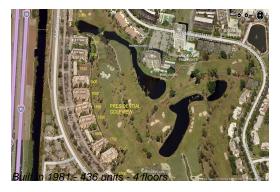

Number of units: 436
Number of active listings for rent: 0
Number of active listings for sale: 11
Building inventory for sale: 2%
Number of sales over the last 12 months: 18
Number of sales over the last 6 months: 10
Number of sales over the last 3 months: 6

#### **Building Association Information**

Presidential Golfview Condo West Palm Beach, FL 33401 1700 N Congress Ave Apt A, (561) 684-7725 1720 N Congress Ave Apt A, (561) 471-0981 1750 N Congress Ave, (561) 688-0892 1820 N Congress Ave Apt A, (561) 686-6342 1850 N Congress Ave, (561) 686-1077 1860 N Congress Ave (561) 686-4948 1900 S Congress Ave Ste A, (561) 683-7512 2000 N Congress Ave # A, (561) 684-1531