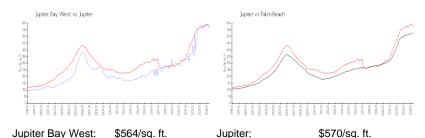

#### **Market Information**

Palm Beach:

\$474/sq. ft.

#### Avg. Time to Close Over Last 12 Months

\$570/sq. ft.

Jupiter Bay West59 daysJupiter68 daysPalm Beach57 days