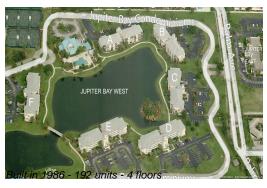

## **Building Information**

Number of units: 192
Number of active listings for rent: 0
Number of active listings for sale: 4
Building inventory for sale: 2%
Number of sales over the last 12 months: 8
Number of sales over the last 6 months: 3
Number of sales over the last 3 months: 1

## **Building Association Information**

Jupiter Bay Condominium Association 275 Palm Ave, Jupiter, FL 33477 (561) 746-5857

http://www.jupiterbaycondoassoc.com/id63.html