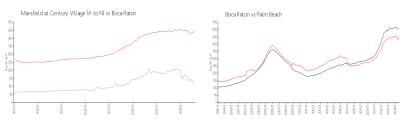

#### **Market Information**

Mansfield at Century \$123/sq. ft.

Village (A to N):

Boca Raton: \$444/sq. ft. P

Boca Raton: \$444/sq. ft.

Palm Beach: \$471/sq. ft.