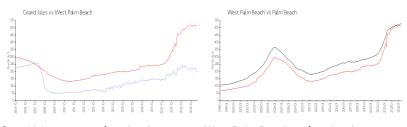

#### **Market Information**

Grand Isles: \$197/sq. ft. West Palm Beach: \$509/sq. ft. West Palm Beach: \$474/sq. ft.