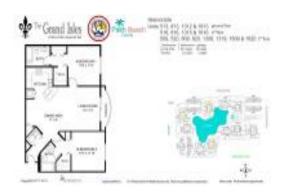

#### **Unit Information**

MLS Number: A11587924
Status: Active
Size: 1,026 Sq ft.

Bedrooms: 2 Full Bathrooms: 2

Half Bathrooms:

Parking Spaces: 1 Space, Assigned Parking, Guest Parking

 View:
 Garden View

 Rental Price:
 \$1,862