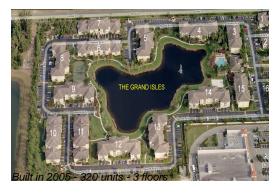

#### **Building Information**

Number of units: 320
Number of active listings for rent: 4
Number of active listings for sale: 8
Building inventory for sale: 2%
Number of sales over the last 12 months: 15
Number of sales over the last 6 months: 6
Number of sales over the last 3 months: 5