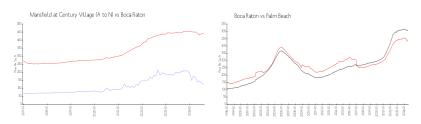

### **Market Information**

Mansfield at Century \$123/sq. ft. Boca Raton: \$444/sq. ft.

Village (A to N):

Boca Raton: \$444/sq. ft. Palm Beach: \$471/sq. ft.