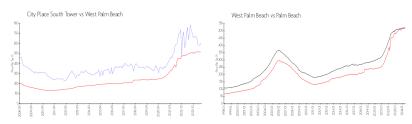

### Market Information

City Place South \$600/sq. ft. West Palm Beach: \$516/sq. ft.

Tower:

West Palm Beach: \$516/sq. ft. Palm Beach: \$474/sq. ft.

### **Inventory for Sale**

City Place South Tower 5% West Palm Beach 3% Palm Beach 3%

## Avg. Time to Close Over Last 12 Months

City Place South Tower 82 days West Palm Beach 54 days Palm Beach 58 days