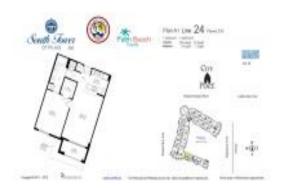

# **Unit 224 - City Place South Tower**

224 - 550 Okeechobee Blvd, West Palm Beach, FL, Palm Beach 33401

### **Unit Information**

MLS Number: A11588714
Status: Active
Size: 755 Sq ft.
Bedrooms: 1

Full Bathrooms: Half Bathrooms:

Parking Spaces: 1 Space, Assigned Parking

 View:
 \$499,000

 List Price:
 \$499,000