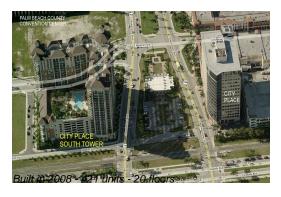

# **Unit 224 - City Place South Tower**

224 - 550 Okeechobee Blvd, West Palm Beach, FL, Palm Beach 33401

### **Building Information**

Number of units: 421
Number of active listings for rent: 9
Number of active listings for sale: 23
Building inventory for sale: 5%
Number of sales over the last 12 months: 17
Number of sales over the last 6 months: 9
Number of sales over the last 3 months: 4