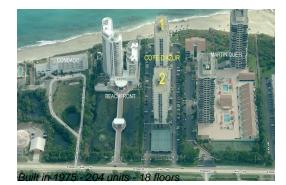

## **Building Information**

| 204 |
|-----|
| 9   |
| 14  |
| 6%  |
| 10  |
| 8   |
| 3   |
|     |