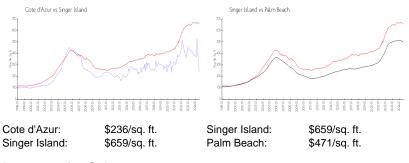

### **Market Information**

| Cote d'Azur   | 7% |
|---------------|----|
| Singer Island | 4% |

## Avg. Time to Close Over Last 12 Months

| Cote d'Azur   | 88 days |
|---------------|---------|
| Singer Island | 83 days |
| Palm Beach    | 58 days |