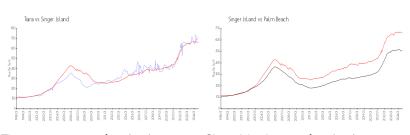

## **Market Information**

Tiara: \$710/sq. ft. Singer Island: \$659/sq. ft. Singer Island: \$659/sq. ft. Palm Beach: \$471/sq. ft.