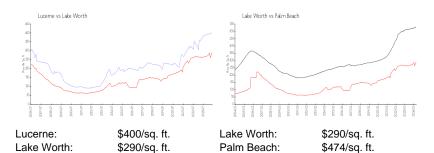

## **Market Information**

## **Inventory for Sale**

 Lucerne
 3%

 Lake Worth
 3%

 Palm Beach
 3%