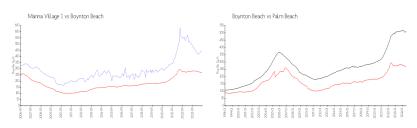

#### **Market Information**

Marina Village 1: \$449/sq. ft. Boynton Beach: \$269/sq. ft. Boynton Beach: \$269/sq. ft. Palm Beach: \$471/sq. ft.

## **Inventory for Sale**

Marina Village 1 3% Boynton Beach 2% Palm Beach 3%

# Avg. Time to Close Over Last 12 Months

Marina Village 1 17 days Boynton Beach 48 days Palm Beach 58 days