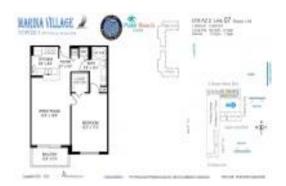

## **Unit Information**

 MLS Number:
 A11592097

 Status:
 Active

 Size:
 782 Sq ft.

 Bedrooms:
 1

 Full Bathrooms:
 1

Half Bathrooms:

Parking Spaces: 1 Space, Assigned Parking, Electric Vehicle

Charging Station, Guest Parking, Parking

Garage,Street Parking

View: Intracoastal View,Ocean View,Pool Area

View, Water View

 Rental Price:
 \$3,650

 List PPSF:
 \$5

 Valuated Price:
 \$325,000

 Valuated PPSF:
 \$416