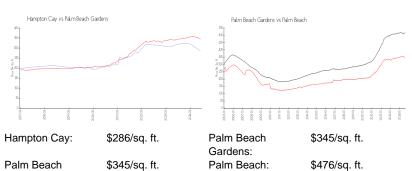

#### **Market Information**

# **Inventory for Sale**

Gardens:

Hampton Cay 6%
Palm Beach Gardens 3%
Palm Beach 3%

### Avg. Time to Close Over Last 12 Months

Hampton Cay 68 days
Palm Beach Gardens 51 days
Palm Beach 59 days