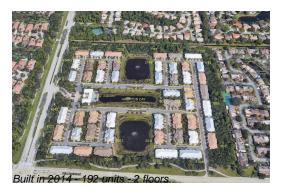

# **Building Information**

Number of units: 192
Number of active listings for rent: 0
Number of active listings for sale: 11
Building inventory for sale: 5%
Number of sales over the last 12 months: 8
Number of sales over the last 6 months: 4
Number of sales over the last 3 months: 3