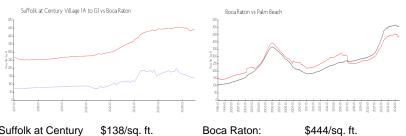

#### **Market Information**

Suffolk at Century \$138/sq. ft.

Village (A to G):

Boca Raton: \$444/sq. ft. Palm Beach: \$471/sq. ft.