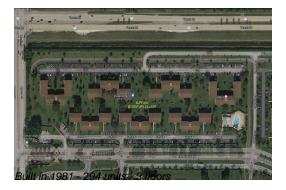

## **Building Information**

Number of units: 294 Number of active listings for rent: 0 Number of active listings for sale: 21 Building inventory for sale: 7% Number of sales over the last 12 months: 13 Number of sales over the last 6 months: Number of sales over the last 3 months:

### **Building Association Information**

Century Village at Boca Raton Address: 19296 Lyons Rd, Boca Raton, FL 33434 Phone: +1 561-451-1211