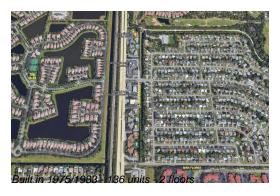

### **Building Information**

Number of units: 136
Number of active listings for rent: 0
Number of active listings for sale: 0
Building inventory for sale: 0%
Number of sales over the last 12 months: 10
Number of sales over the last 6 months: 6
Number of sales over the last 3 months: 3