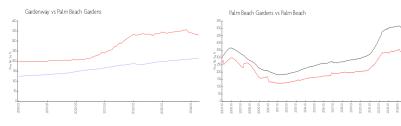

#### **Market Information**

Gardenway: \$214/sq. ft. Palm Beach \$333/sq. ft. Gardens:
Palm Beach \$333/sq. ft. Palm Beach: \$471/sq. ft. Gardens: