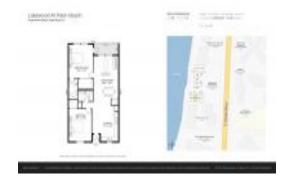

# Unit 203 - Lakewood at Palm Beach

203 - 3525 S Ocean Blvd, South Palm Beach, FL, Palm Beach 33480

#### **Unit Information**

MLS Number: A11594664 Status: Active Size: 1,204 Sq ft.

Bedrooms: 2 Full Bathrooms: 2

Half Bathrooms:

Additional Spaces Available, Guest Parking Parking Spaces:

View:

Rental Price: \$3,800 List PPSF: \$3 Valuated Price: \$474,000 Valuated PPSF: \$394