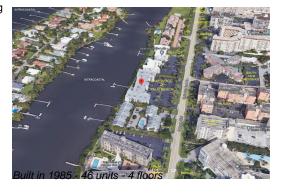

### **Building Information**

Number of units: 46 Number of active listings for rent: 0 Number of active listings for sale: 2 Building inventory for sale: 4% Number of sales over the last 12 months: Number of sales over the last 6 months: Number of sales over the last 3 months:

## **Building Association Information**

Lakewood At Palm Beach Condominium Association 3525 S Ocean Blvd Palm Beach, FL 33480 (561) 582-0193