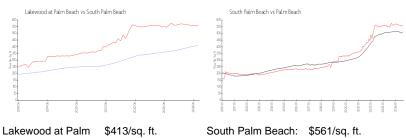

## **Market Information**

Lakewood at Palm \$413/sq. ft.

Beach:

South Palm Beach: \$561/sq. ft. Palm Beach: \$471/sq. ft.