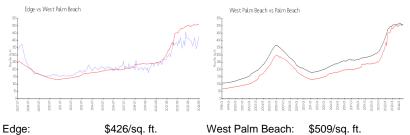

### **Market Information**

| West Palm Beach:\$509/sq. ft.Palm Beach:\$471/sq. ft. | Luye.            | φ <del>4</del> 20/54.π. | West Faill Deach. | φ509/sq. π.   |
|-------------------------------------------------------|------------------|-------------------------|-------------------|---------------|
|                                                       | West Palm Beach: | \$509/sq. ft.           | Palm Beach:       | \$471/sq. ft. |