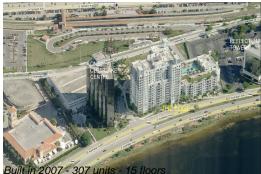

# Unit 303 - Edge

303 - 300 S Australian Av, West Palm Beach, FL, Palm Beach 33401

## **Building Information**

| Number of units:                         | 307 |
|------------------------------------------|-----|
| Number of active listings for rent:      | 13  |
| Number of active listings for sale:      | 13  |
| Building inventory for sale:             | 4%  |
| Number of sales over the last 12 months: | 8   |
| Number of sales over the last 6 months:  | 4   |
| Number of sales over the last 3 months:  | 1   |
|                                          |     |